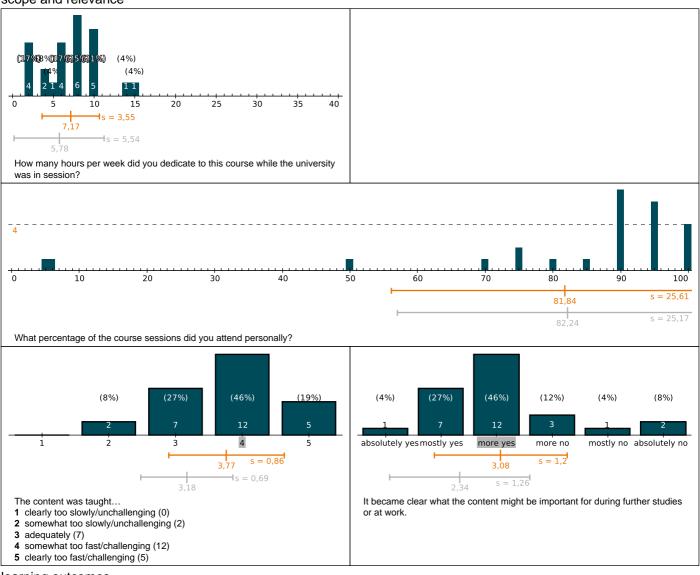

# Results for the course Probabilistic Machine Learning - RO5101 T

this documents contains the results for your course.

This course has 29 votes (out of 43 participants). This corresponds to a response rate of 67%.

You will find more information to the meaning of the diagrams at the end of this document.

#### course evaluation

### general interest in the subject







#### scope and relevance



#### learning outcomes



## overall grade



#### details about your studies



- study program

  A Biomedical Engineering (0)
- B Biophysik (0)

- B Biophysik (0)
  C Entrepreneurship in digitalen Technologien (0)
  D Ergotherapie / Logopädie (0)
  E Hebammenwissenschaft (0)
  F Hörakustik und Audiologische Technik (0)
  G Humanmedizin (0)
  H Infection Biology (0)
  I Informatik (1)
  J IT-Sicherheit (0)
  K Mathematik in Medizin und Lebenswissenschaften (0)
  L Medieninformatik (0)





supplementary questions



# **Graphical legend**