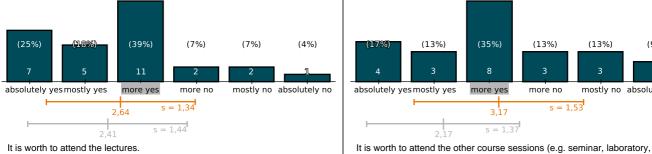

# Results for the course Probabilistic Machine Learning - RO5101 T

this documents contains the results for your course.

This course has 29 votes (out of 43 participants). This corresponds to a response rate of 67%.

You will find more information to the meaning of the diagrams at the end of this document.

#### course evaluation

### general interest in the subject







#### scope and relevance



#### learning outcomes



## overall grade



#### details about your studies



- study program

  A Biomedical Engineering (0)
- B Biophysik (0)

- B Biophysik (0)
  C Entrepreneurship in digitalen Technologien (0)
  D Ergotherapie / Logopädie (0)
  E Hebammenwissenschaft (0)
  F Hörakustik und Audiologische Technik (0)
  G Humanmedizin (0)
  H Infection Biology (0)
  I Informatik (1)
  J IT-Sicherheit (0)
  K Mathematik in Medizin und Lebenswissenschaften (0)
  L Medieninformatik (0)





supplementary questions



# **Graphical legend**