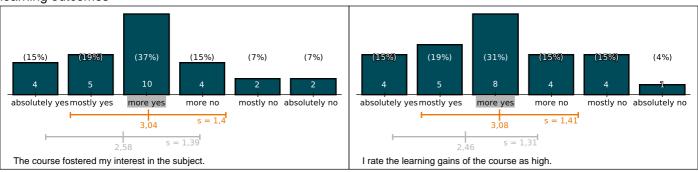

# Results for the course Probabilistic Machine Learning - RO5101 T

this documents contains the results for your course.

This course has 29 votes (out of 43 participants). This corresponds to a response rate of 67%.

You will find more information to the meaning of the diagrams at the end of this document.

#### course evaluation

### general interest in the subject







#### scope and relevance



#### learning outcomes



## overall grade



#### details about your studies



- study program

  A Biomedical Engineering (0)
- B Biophysik (0)

- B Biophysik (0)
  C Entrepreneurship in digitalen Technologien (0)
  D Ergotherapie / Logopädie (0)
  E Hebammenwissenschaft (0)
  F Hörakustik und Audiologische Technik (0)
  G Humanmedizin (0)
  H Infection Biology (0)
  I Informatik (1)
  J IT-Sicherheit (0)
  K Mathematik in Medizin und Lebenswissenschaften (0)
  L Medieninformatik (0)





supplementary questions



# **Graphical legend**