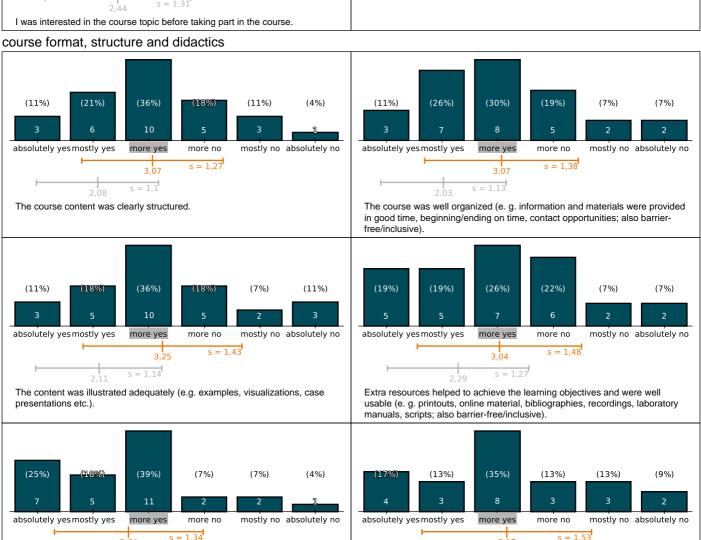

# Results for the course Probabilistic Machine Learning - RO5101 T

this documents contains the results for your course.

This course has 29 votes (out of 43 participants). This corresponds to a response rate of 67%.

You will find more information to the meaning of the diagrams at the end of this document.

#### course evaluation

### general interest in the subject







#### scope and relevance



#### learning outcomes



## overall grade



#### details about your studies



- study program

  A Biomedical Engineering (0)
- B Biophysik (0)

- B Biophysik (0)
  C Entrepreneurship in digitalen Technologien (0)
  D Ergotherapie / Logopädie (0)
  E Hebammenwissenschaft (0)
  F Hörakustik und Audiologische Technik (0)
  G Humanmedizin (0)
  H Infection Biology (0)
  I Informatik (1)
  J IT-Sicherheit (0)
  K Mathematik in Medizin und Lebenswissenschaften (0)
  L Medieninformatik (0)





supplementary questions



# **Graphical legend**