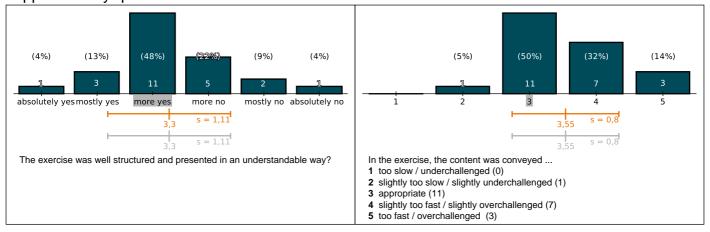

course has 29 votes (out of 43 participants). This corresponds to a response rate of 67%.

You will find more information to the meaning of the diagrams at the end of this document.

#### course evaluation

### general interest in the subject







#### scope and relevance



#### learning outcomes



## overall grade



#### details about your studies



- study program

  A Biomedical Engineering (0)
- B Biophysik (0)

- B Biophysik (0)
  C Entrepreneurship in digitalen Technologien (0)
  D Ergotherapie / Logopädie (0)
  E Hebammenwissenschaft (0)
  F Hörakustik und Audiologische Technik (0)
  G Humanmedizin (0)
  H Infection Biology (0)
  I Informatik (1)
  J IT-Sicherheit (0)
  K Mathematik in Medizin und Lebenswissenschaften (0)
  L Medieninformatik (0)





supplementary questions



# **Graphical legend**