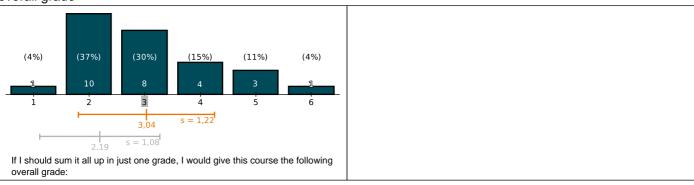

# Results for the course Probabilistic Machine Learning - RO5101 T

this documents contains the results for your course.

This course has 29 votes (out of 43 participants). This corresponds to a response rate of 67%.

You will find more information to the meaning of the diagrams at the end of this document.

#### course evaluation

### general interest in the subject







#### scope and relevance



#### learning outcomes



## overall grade



#### details about your studies



- study program

  A Biomedical Engineering (0)
- B Biophysik (0)

- B Biophysik (0)
  C Entrepreneurship in digitalen Technologien (0)
  D Ergotherapie / Logopädie (0)
  E Hebammenwissenschaft (0)
  F Hörakustik und Audiologische Technik (0)
  G Humanmedizin (0)
  H Infection Biology (0)
  I Informatik (1)
  J IT-Sicherheit (0)
  K Mathematik in Medizin und Lebenswissenschaften (0)
  L Medieninformatik (0)





supplementary questions



# **Graphical legend**