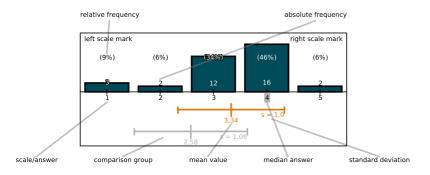

f 43 participants). This corresponds to a response rate of 67%.

You will find more information to the meaning of the diagrams at the end of this document.

#### course evaluation

### general interest in the subject







#### scope and relevance



#### learning outcomes



## overall grade



#### details about your studies



- study program

  A Biomedical Engineering (0)
- B Biophysik (0)

- B Biophysik (0)
  C Entrepreneurship in digitalen Technologien (0)
  D Ergotherapie / Logopädie (0)
  E Hebammenwissenschaft (0)
  F Hörakustik und Audiologische Technik (0)
  G Humanmedizin (0)
  H Infection Biology (0)
  I Informatik (1)
  J IT-Sicherheit (0)
  K Mathematik in Medizin und Lebenswissenschaften (0)
  L Medieninformatik (0)





supplementary questions



# **Graphical legend**