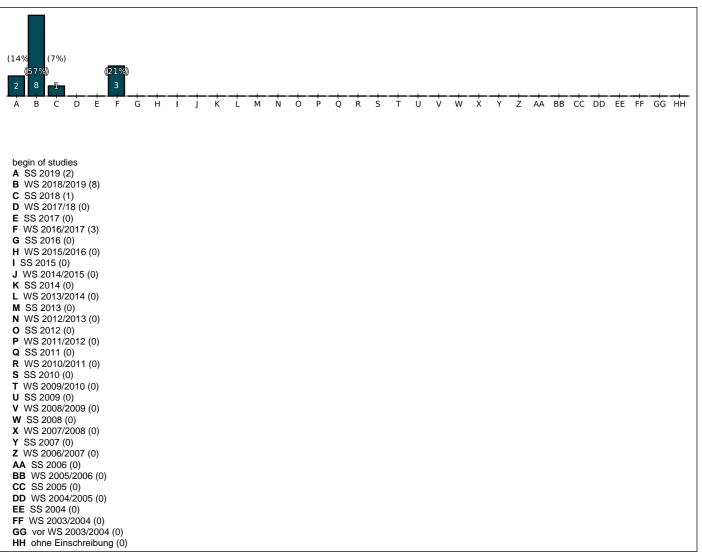

#### details about your studies

- study program

  A Biomedical Engineering (0)
- B Biophysik (0)

- B Biophysik (0)
  C Entrepreneurship in digitalen Technologien (0)
  D Ergotherapie / Logopädie (0)
  E Hebammenwissenschaft (0)
  F Hörakustik und Audiologische Technik (0)
  G Humanmedizin (0)
  H Infection Biology (0)
  I Informatik (1)
  J IT-Sicherheit (0)
  K Mathematik in Medizin und Lebenswissenschaften (0)
  L Medieninformatik (0)