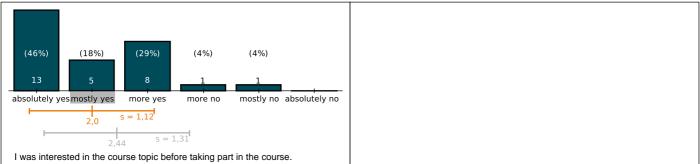

# Results for the course Probabilistic Machine Learning - RO5101 T

this documents contains the results for your course.

This course has 29 votes (out of 43 participants). This corresponds to a response rate of 67%.

You will find more information to the meaning of the diagrams at the end of this document.

#### course evaluation

### general interest in the subject







#### scope and relevance



#### learning outcomes



## overall grade



#### details about your studies



- study program

  A Biomedical Engineering (0)
- B Biophysik (0)

- B Biophysik (0)
  C Entrepreneurship in digitalen Technologien (0)
  D Ergotherapie / Logopädie (0)
  E Hebammenwissenschaft (0)
  F Hörakustik und Audiologische Technik (0)
  G Humanmedizin (0)
  H Infection Biology (0)
  I Informatik (1)
  J IT-Sicherheit (0)
  K Mathematik in Medizin und Lebenswissenschaften (0)
  L Medieninformatik (0)





supplementary questions



# **Graphical legend**